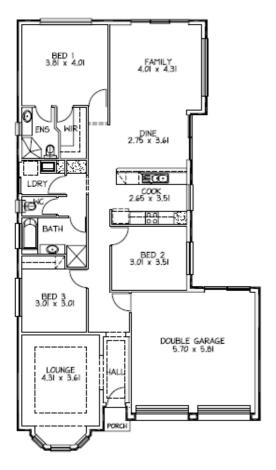

## This package includes:

- 750m2 of land in the lovely lakeside township of Milang
- Rossdale Homes St Georges courtyard built to Sovereign Specification
- Double garage with 2 automatic roller doors and internal access
- WIR and ensuite to master bedroom with BIR to bed 3
- All services have been allowed for including LPG bottle ready, first phone point, bushfire requirements and septic to CED
- Healthy footings allowance with all soil removed from site
- Front elevation rendered and painted including mouldings around Queen Anne bay window and tooled quoins to corners
- Feature front door with clear beveled leadlight
- Instantaneous hot water system
- Ceiling, external and internal wall insulation
- 25 Year Structural Warranty
- Absolute Fixed Price Contract with no hidden costs
- More options available for this package on request
- Call today to find out how to secure this package