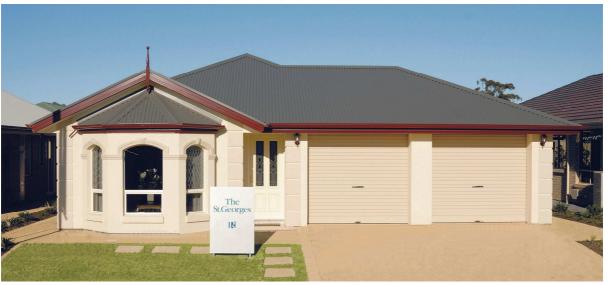

## THE ST GEORGES

## This package includes:

- 750m2 of land in the lovely lakeside township of Milang
- Rossdale Homes St Georges courtyard built to Sovereign Specification
- Double garage with 2 automatic roller doors and internal access
- WIR and ensuite to master bedroom with BIR to bed 3
- All services have been allowed for including LPG bottle ready, first phone point, bushfire requirements and septic to CED
- Healthy footings allowance with all soil removed from site
- Front elevation rendered and painted including mouldings around Queen Anne bay window and tooled quoins to corners
- Feature front door with clear beveled leadlight
- Instantaneous hot water system
- Ceiling, external and internal wall insulation
- 25 Year Structural Warranty
- Absolute Fixed Price Contract with no hidden costs
- More options available for this package on request
- Call today to find out how to secure this package